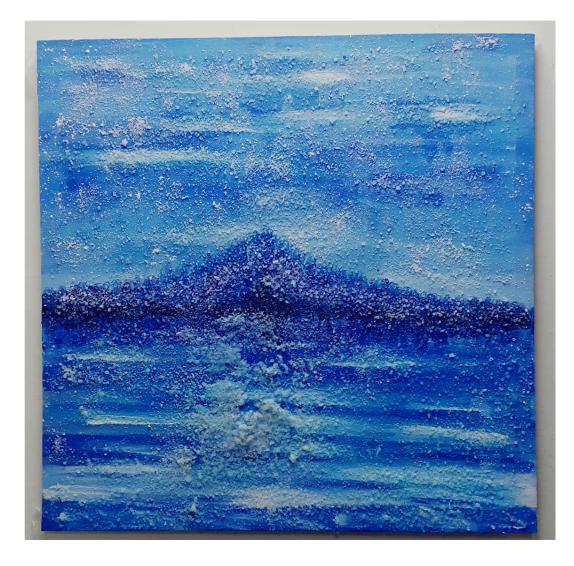

SUNSET SIZE: 6X6 YEAR: 2019

LANDSCAPE ON AN EYE MEDIUM: INSTAGARAM YEAR:2020

COLOR PALLETE YEAR:2020

COLOR PALLETE YEAR:2020

CHAOS YEAR:2020

NATURE YEAR:2020

I LOVE YOU. INSTALLATIO N YEAR:2019

MELTING EMOTIONS. INSTALLATION YEAR:2019