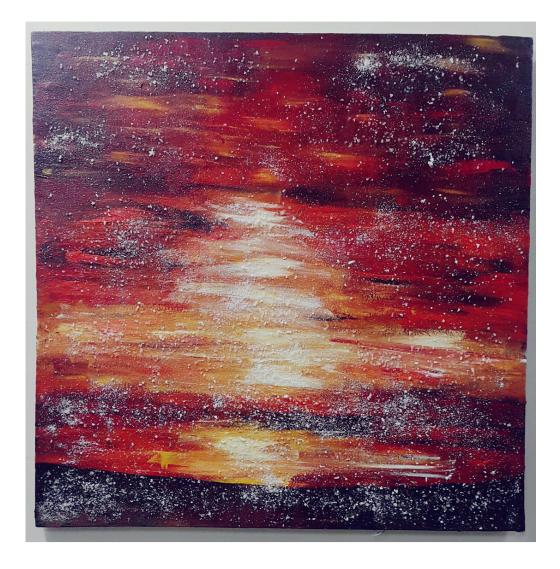

SUNSET SIZE: 6X6 YEAR: 2019

LANDSCAPE ON AN EYE MEDIUM: INSTAGARAM YEAR:2020

COLOR PALLETE YEAR:2020

COLOR PALLETE YEAR:2020

CHAOS YEAR:2020

NATURE YEAR:2020

I LOVE YOU. INSTALLATIO N YEAR:2019

MELTING EMOTIONS. INSTALLATION YEAR:2019