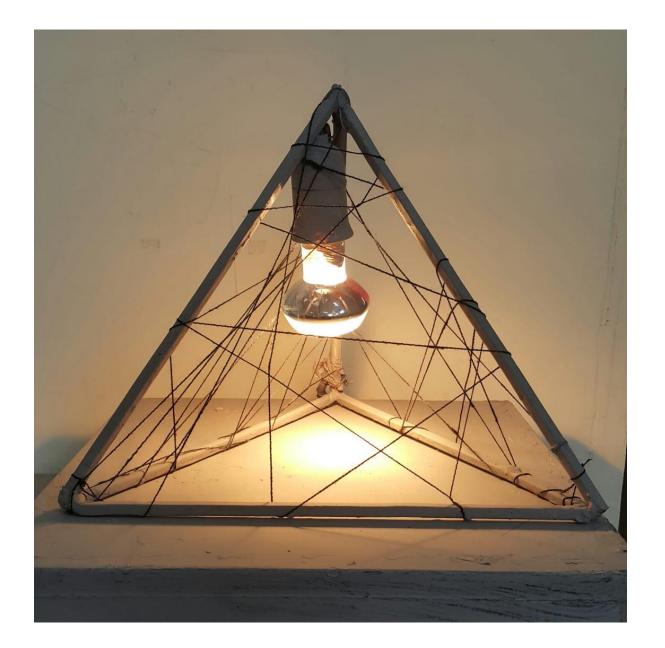

## RED CARPET YEAR:2019 SIZE:8X8

NIGHTMARE MEDIUM: ASSEMBLAGE SIZE: 8X8 YEAR: 2019

PERSONALITY MEDIUM: ASSEMBLAGE SIZE: 4X8 YEAR: 2019

SPIDER WORLD SIZE: 6'INCHES YEAR: 2018