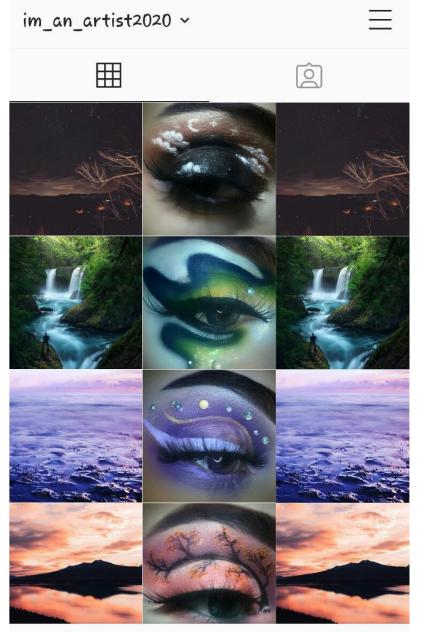

SUNSET SIZE: 6X6 YEAR: 2019

LANDSCAPE ON AN EYE MEDIUM: INSTAGARAM YEAR:2020

COLOR PALLETE YEAR:2020

COLOR PALLETE YEAR:2020

CHAOS YEAR:2020

NATURE YEAR:2020

I LOVE YOU. INSTALLATIO N YEAR:2019

MELTING EMOTIONS. INSTALLATION YEAR:2019