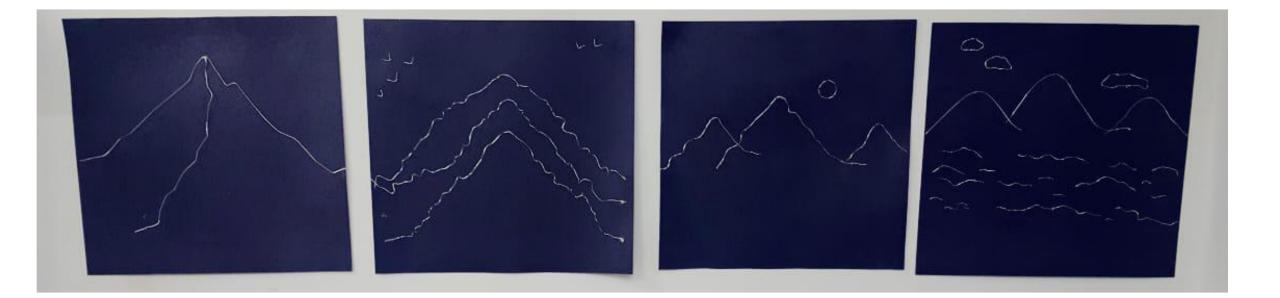

GREEN ROSE SIZE :12'INCHES YEAR: 2019

MONEY PLANT SIZE: 4X8 YEAR:2019

ME AND MYSELF SIZE:15'INCHES YEAR:2019

ILLUMINATION SIZE: 13' INCHES YEAR: 2018

THE BEACH SIZE: 4X4 YEAR: 2020

WIRE DRAWING SIZE:4X4 YEAR:2019