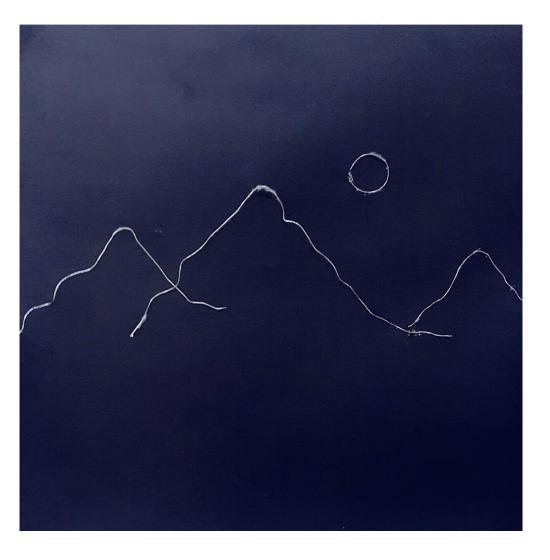

GREEN ROSE SIZE :12'INCHES YEAR: 2019

MONEY PLANT SIZE: 4X8 YEAR:2019

ME AND MYSELF SIZE:15'INCHES YEAR:2019

ILLUMINATION SIZE: 13' INCHES YEAR: 2018

THE BEACH SIZE: 4X4 YEAR: 2020

WIRE DRAWING SIZE:4X4 YEAR:2019