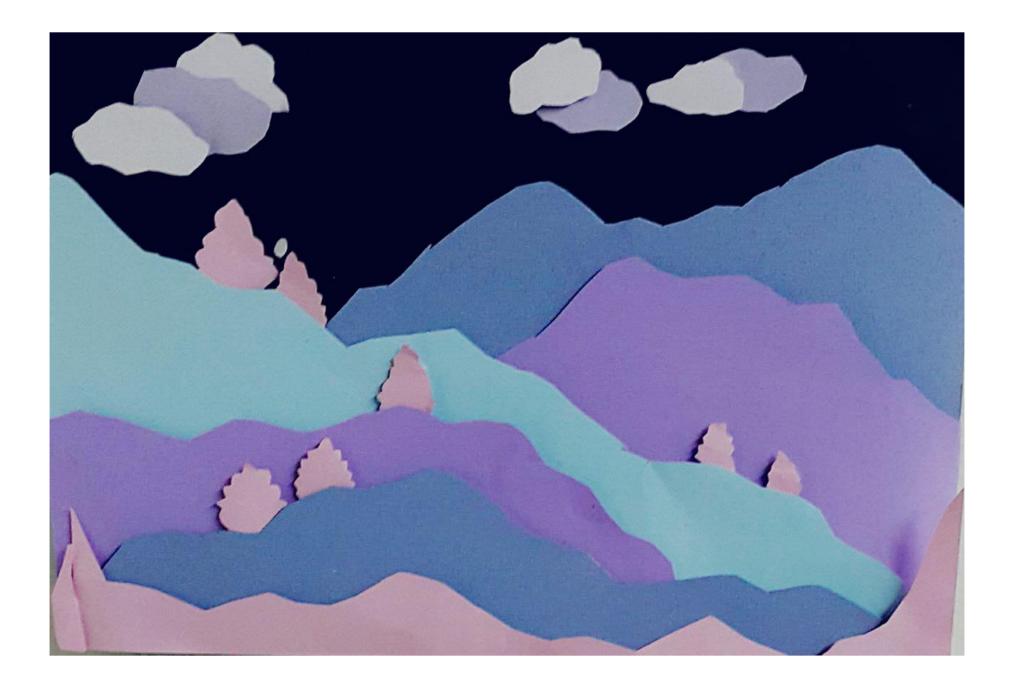

SUNSET SIZE: 6X6 YEAR: 2019

LANDSCAPE ON AN EYE MEDIUM: INSTAGARAM YEAR:2020

COLOR PALLETE YEAR:2020

COLOR PALLETE YEAR:2020

CHAOS YEAR:2020

NATURE YEAR:2020

I LOVE YOU. INSTALLATIO N YEAR:2019

MELTING EMOTIONS. INSTALLATION YEAR:2019