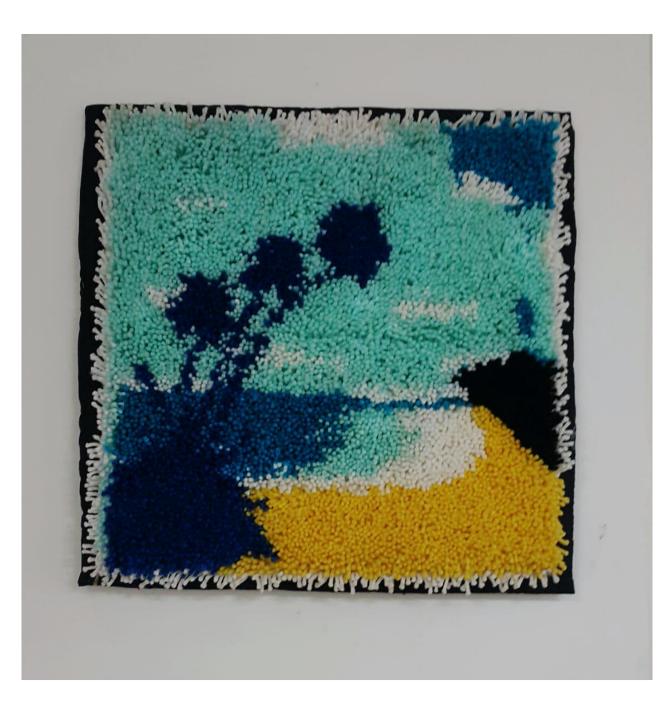

GREEN ROSE SIZE :12'INCHES YEAR: 2019

MONEY PLANT SIZE: 4X8 YEAR:2019

ME AND MYSELF SIZE:15'INCHES YEAR:2019

ILLUMINATION SIZE: 13' INCHES YEAR: 2018

THE BEACH SIZE: 4X4 YEAR: 2020

WIRE DRAWING SIZE:4X4 YEAR:2019