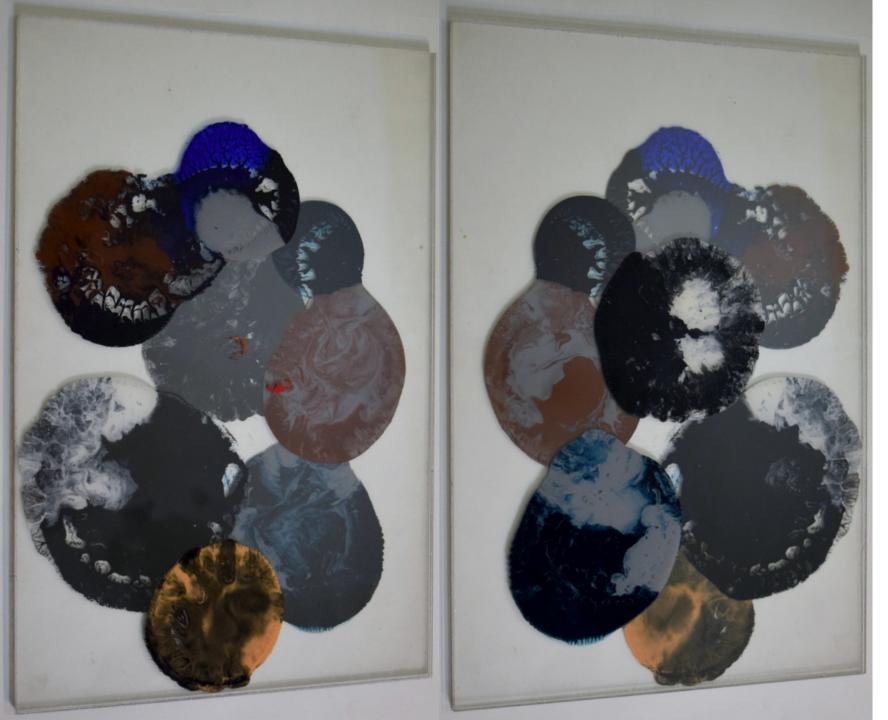

#### **PHOTOSERIES**

Photos taken of everyday random objects in such a way that they become abstract and lose its original identity creating a new visual.

I was inspired by rorschach images to create these series of paintings. The paint when sandwiched between layers formed its own shape and created a visual which can be interpreted by the viewer however they see it.

In the following slides I added both(front and back) sides of the painting as it can be seen from either side since it is transparent.

Details of the visuals.

Some experiments with the medium of video

https://youtu.be/MfLs5lupGVE