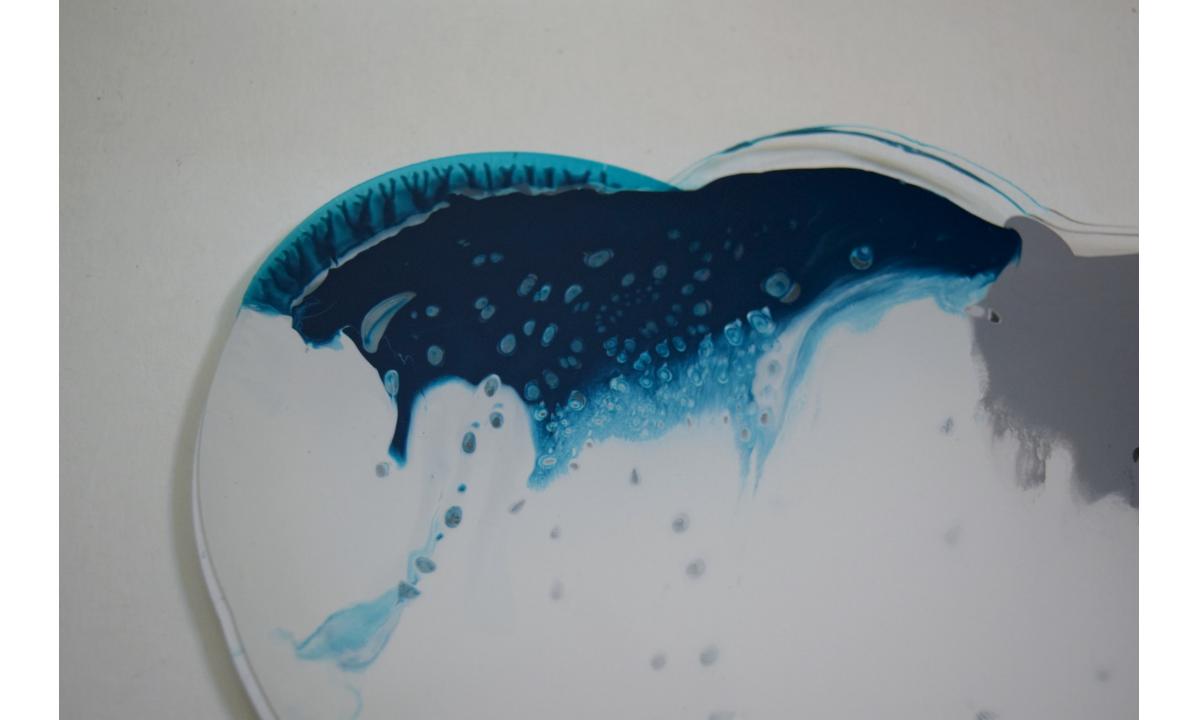

#### **PHOTOSERIES**

Photos taken of everyday random objects in such a way that they become abstract and lose its original identity creating a new visual.

I was inspired by rorschach images to create these series of paintings. The paint when sandwiched between layers formed its own shape and created a visual which can be interpreted by the viewer however they see it.

In the following slides I added both(front and back) sides of the painting as it can be seen from either side since it is transparent.

Details of the visuals.

Some experiments with the medium of video

https://youtu.be/MfLs5lupGVE