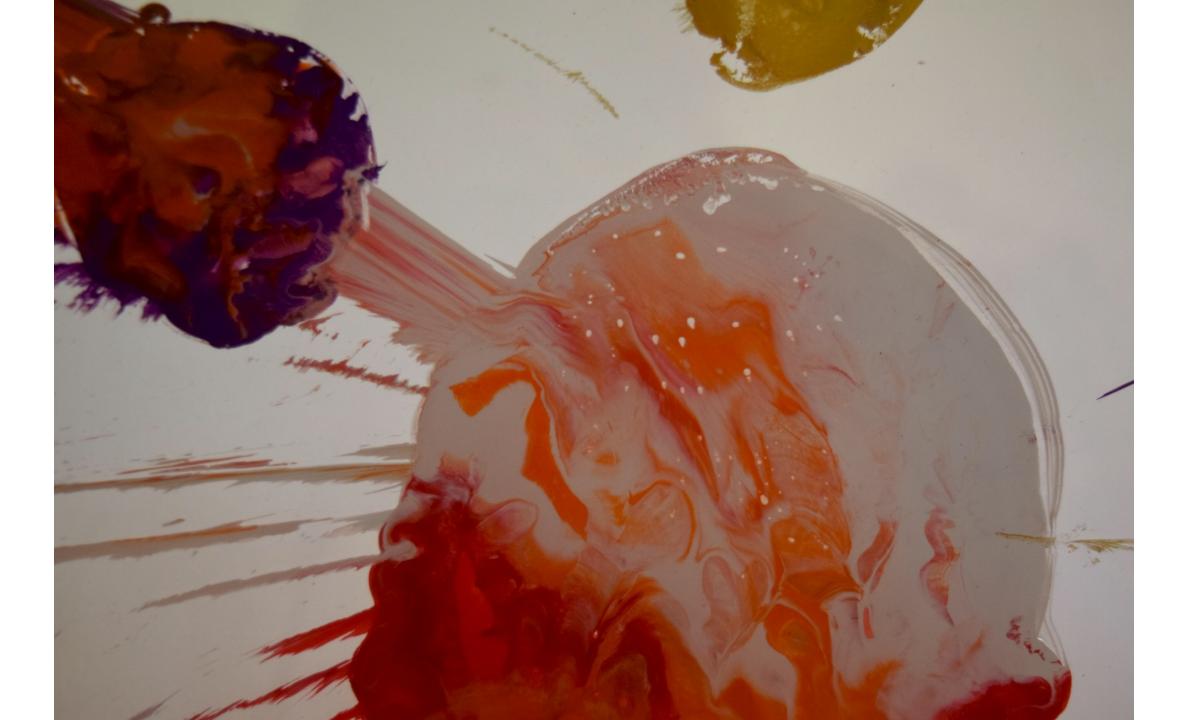

#### **PHOTOSERIES**

Photos taken of everyday random objects in such a way that they become abstract and lose its original identity creating a new visual.

I was inspired by rorschach images to create these series of paintings. The paint when sandwiched between layers formed its own shape and created a visual which can be interpreted by the viewer however they see it.

In the following slides I added both(front and back) sides of the painting as it can be seen from either side since it is transparent.

Details of the visuals.

Some experiments with the medium of video

https://youtu.be/MfLs5lupGVE