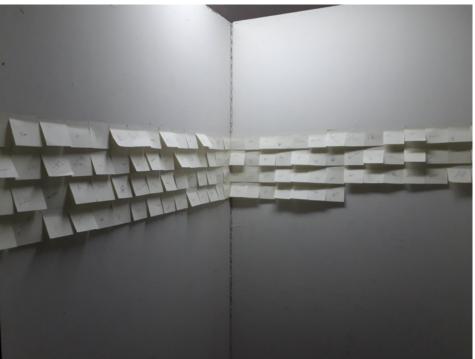

### Collection

Another assignment based project where we had to make a collection of anything. I chose to collect signatures. I went around and asked all the people that I interacted with to sign on a post-it chit.

Pen on post-it notes 3x3 inch (individual note) (there are approx. 80 notes)