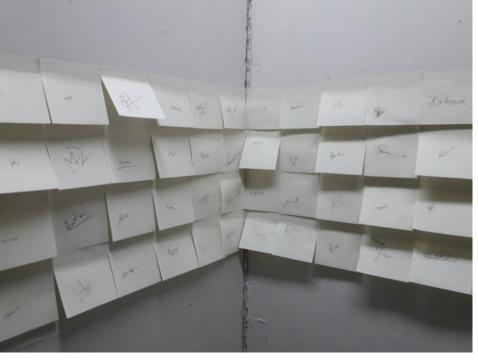

### Collection

Another assignment based project where we had to make a collection of anything. I chose to collect signatures. I went around and asked all the people that I interacted with to sign on a post-it chit.

Pen on post-it notes 3x3 inch (individual note) (there are approx. 80 notes)