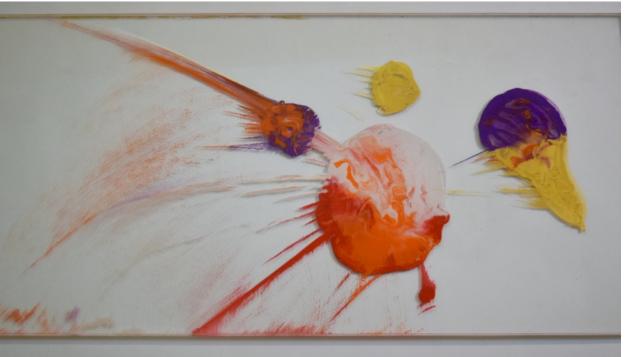

#### **PHOTOSERIES**

Photos taken of everyday random objects in such a way that they become abstract and lose its original identity creating a new visual.

I was inspired by rorschach images to create these series of paintings. The paint when sandwiched between layers formed its own shape and created a visual which can be interpreted by the viewer however they see it.

In the following slides I added both(front and back) sides of the painting as it can be seen from either side since it is transparent.

Details of the visuals.

Some experiments with the medium of video

https://youtu.be/MfLs5lupGVE