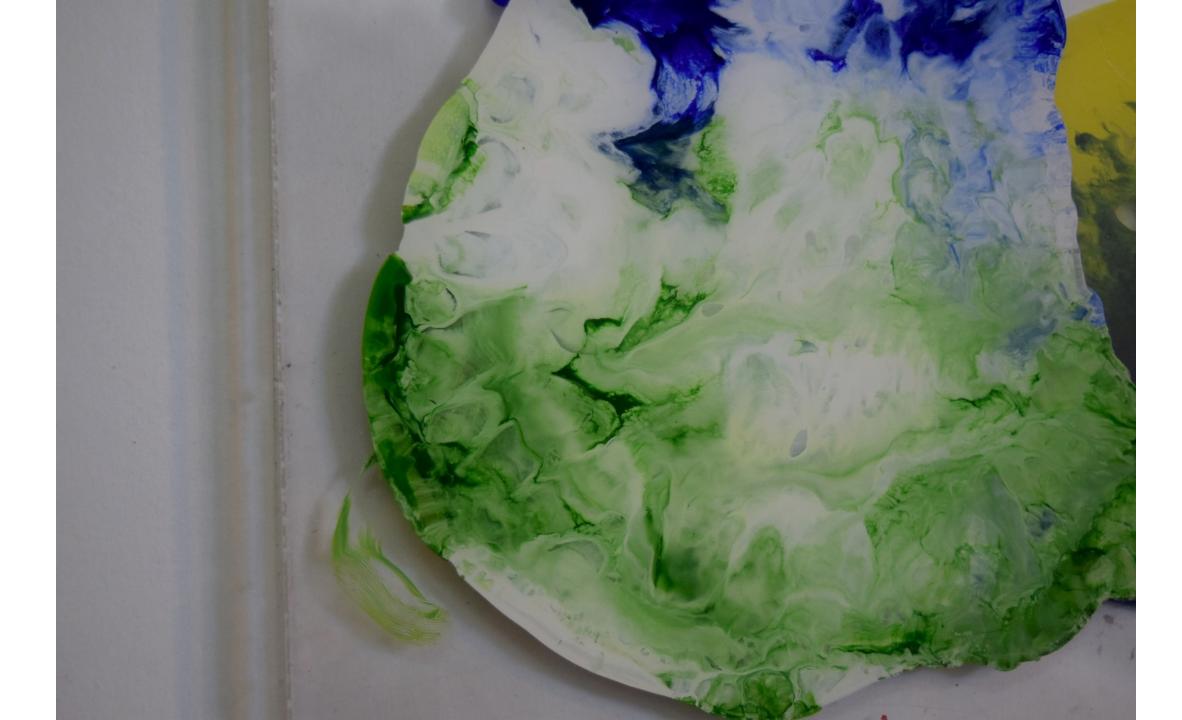

#### **PHOTOSERIES**

Photos taken of everyday random objects in such a way that they become abstract and lose its original identity creating a new visual.

I was inspired by rorschach images to create these series of paintings. The paint when sandwiched between layers formed its own shape and created a visual which can be interpreted by the viewer however they see it.

In the following slides I added both(front and back) sides of the painting as it can be seen from either side since it is transparent.

Details of the visuals.

Some experiments with the medium of video

https://youtu.be/MfLs5lupGVE