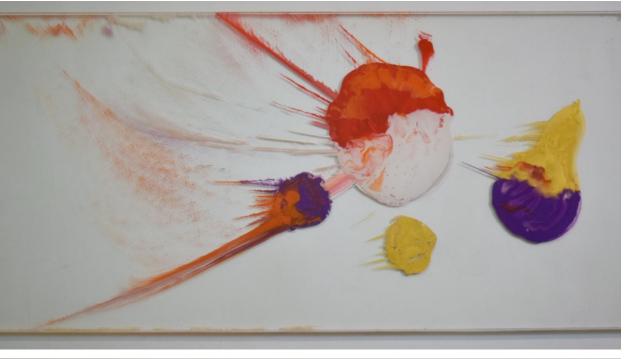

#### **PHOTOSERIES**

Photos taken of everyday random objects in such a way that they become abstract and lose its original identity creating a new visual.

I was inspired by rorschach images to create these series of paintings. The paint when sandwiched between layers formed its own shape and created a visual which can be interpreted by the viewer however they see it.

In the following slides I added both(front and back) sides of the painting as it can be seen from either side since it is transparent.

Details of the visuals.

Some experiments with the medium of video

https://youtu.be/MfLs5lupGVE