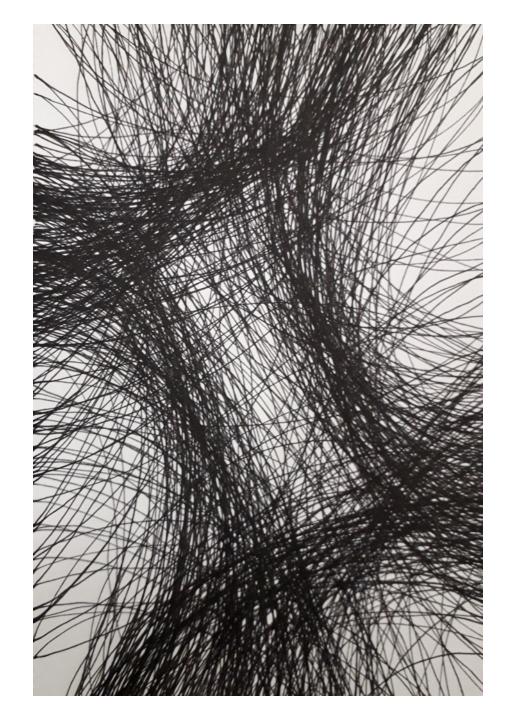

# **Sketchbook line drawings** I started exploring lines and kept a sketchbook to draw my line drawings in. In it I doodled and experimented with many different designs and visuals