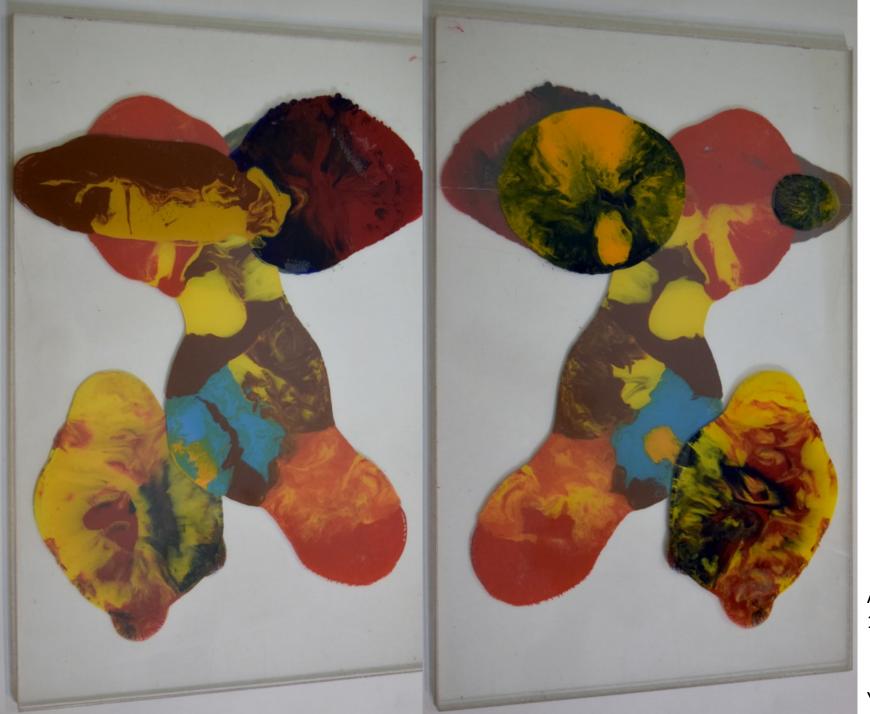

#### **PHOTOSERIES**

Photos taken of everyday random objects in such a way that they become abstract and lose its original identity creating a new visual.

I was inspired by rorschach images to create these series of paintings. The paint when sandwiched between layers formed its own shape and created a visual which can be interpreted by the viewer however they see it.

In the following slides I added both(front and back) sides of the painting as it can be seen from either side since it is transparent.

Details of the visuals.

Some experiments with the medium of video

https://youtu.be/MfLs5lupGVE