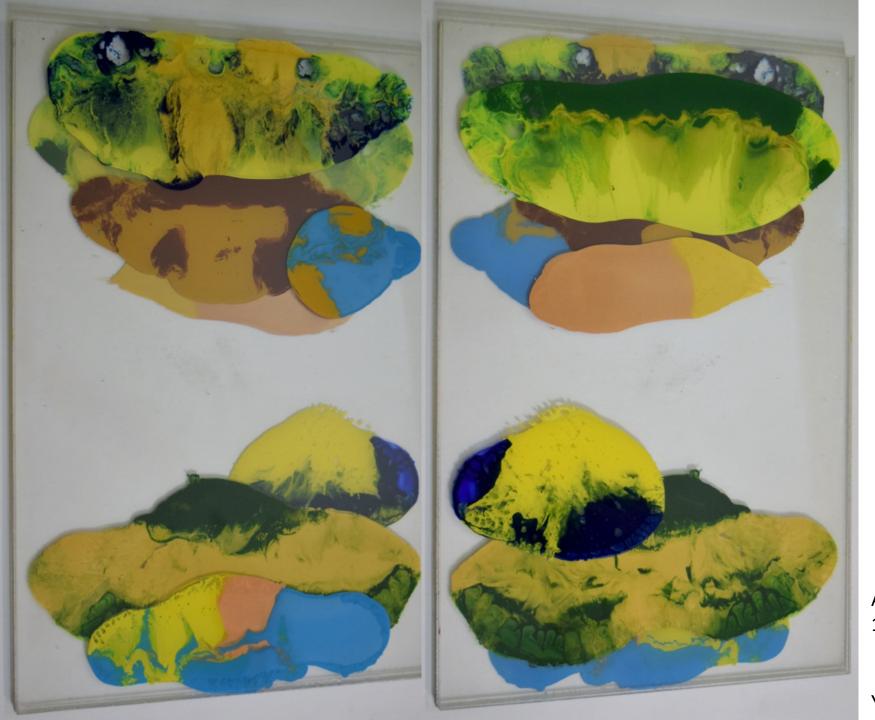

#### **PHOTOSERIES**

Photos taken of everyday random objects in such a way that they become abstract and lose its original identity creating a new visual.

I was inspired by rorschach images to create these series of paintings. The paint when sandwiched between layers formed its own shape and created a visual which can be interpreted by the viewer however they see it.

In the following slides I added both(front and back) sides of the painting as it can be seen from either side since it is transparent.

Details of the visuals.

Some experiments with the medium of video

https://youtu.be/MfLs5lupGVE