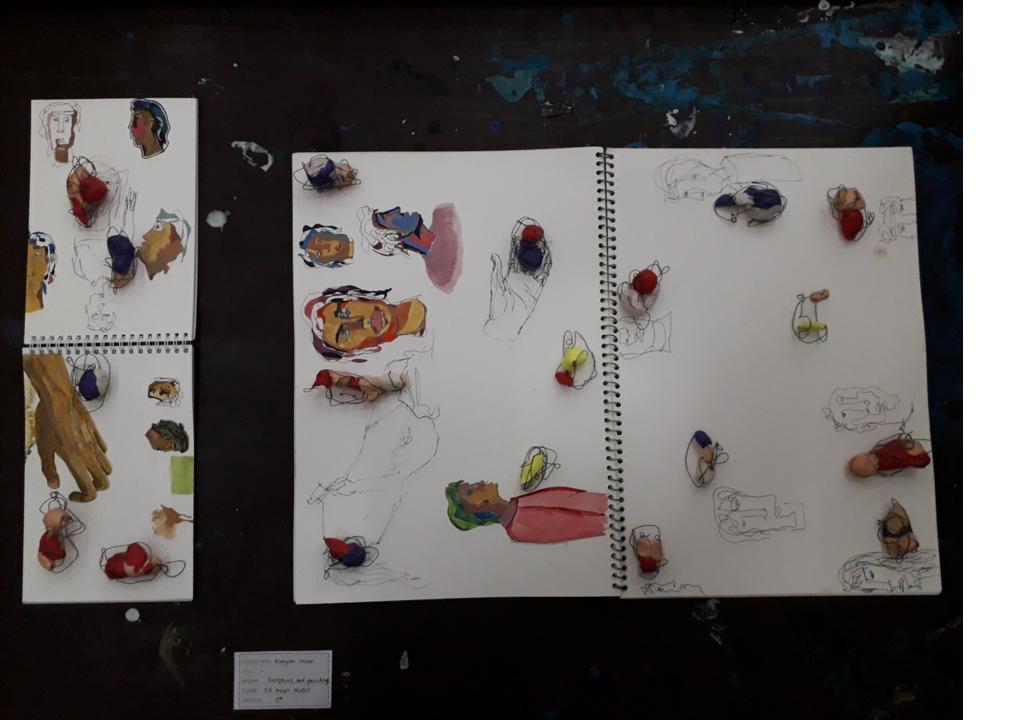

## Doodle drawings and sculptures.

For this next work I took my every day doodles (drawings that I had made when bored) and turned them into small wire Sculptures. I displayed them with my sketchbooks that had the doodles as references. These were all imaginative portraits.

Modeling clay and bendable wire Watercolour on sketchbook (drawing)