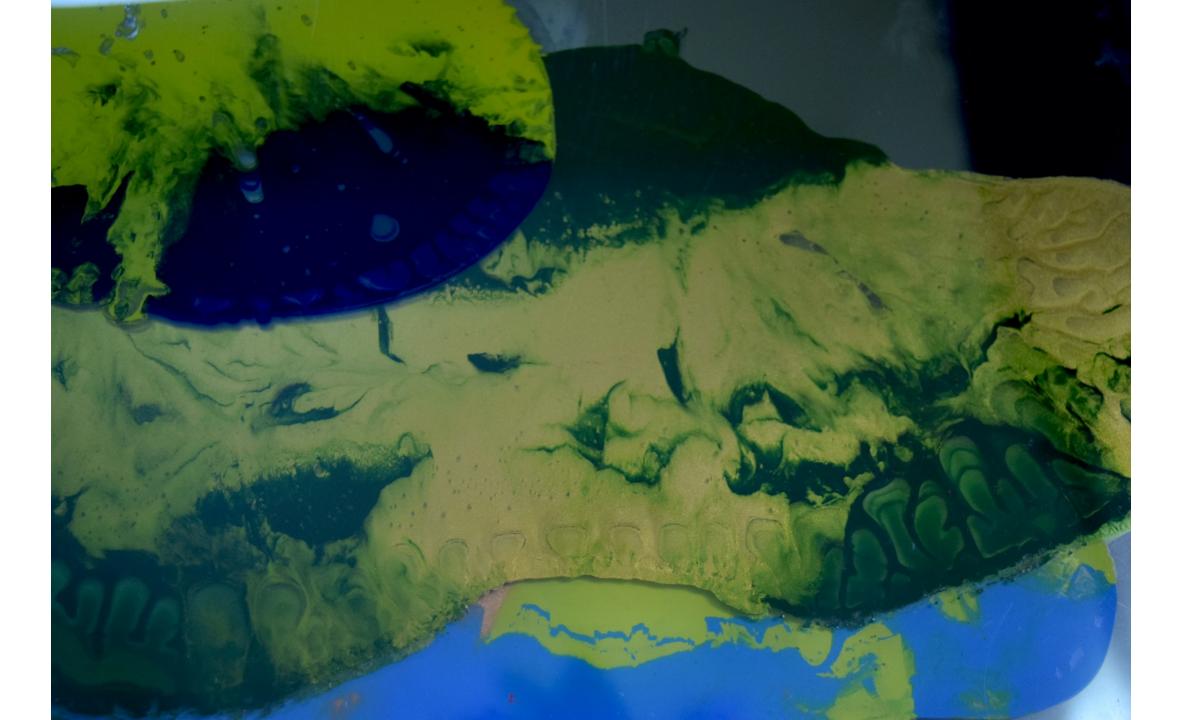

#### **PHOTOSERIES**

Photos taken of everyday random objects in such a way that they become abstract and lose its original identity creating a new visual.

I was inspired by rorschach images to create these series of paintings. The paint when sandwiched between layers formed its own shape and created a visual which can be interpreted by the viewer however they see it.

In the following slides I added both(front and back) sides of the painting as it can be seen from either side since it is transparent.

Details of the visuals.

Some experiments with the medium of video

https://youtu.be/MfLs5lupGVE