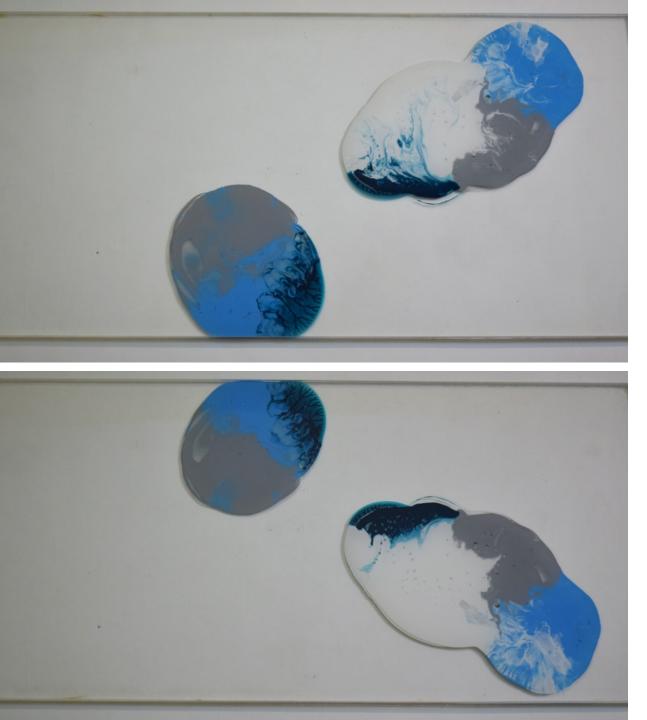

#### **PHOTOSERIES**

Photos taken of everyday random objects in such a way that they become abstract and lose its original identity creating a new visual.

I was inspired by rorschach images to create these series of paintings. The paint when sandwiched between layers formed its own shape and created a visual which can be interpreted by the viewer however they see it.

In the following slides I added both(front and back) sides of the painting as it can be seen from either side since it is transparent.

Details of the visuals.

Some experiments with the medium of video

https://youtu.be/MfLs5lupGVE