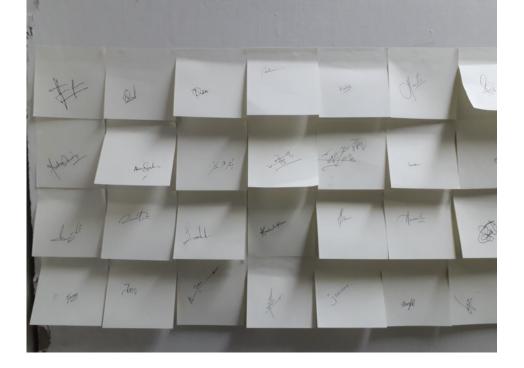

### Collection

Another assignment based project where we had to make a collection of anything. I chose to collect signatures. I went around and asked all the people that I interacted with to sign on a post-it chit.

Pen on post-it notes 3x3 inch (individual note) (there are approx. 80 notes)