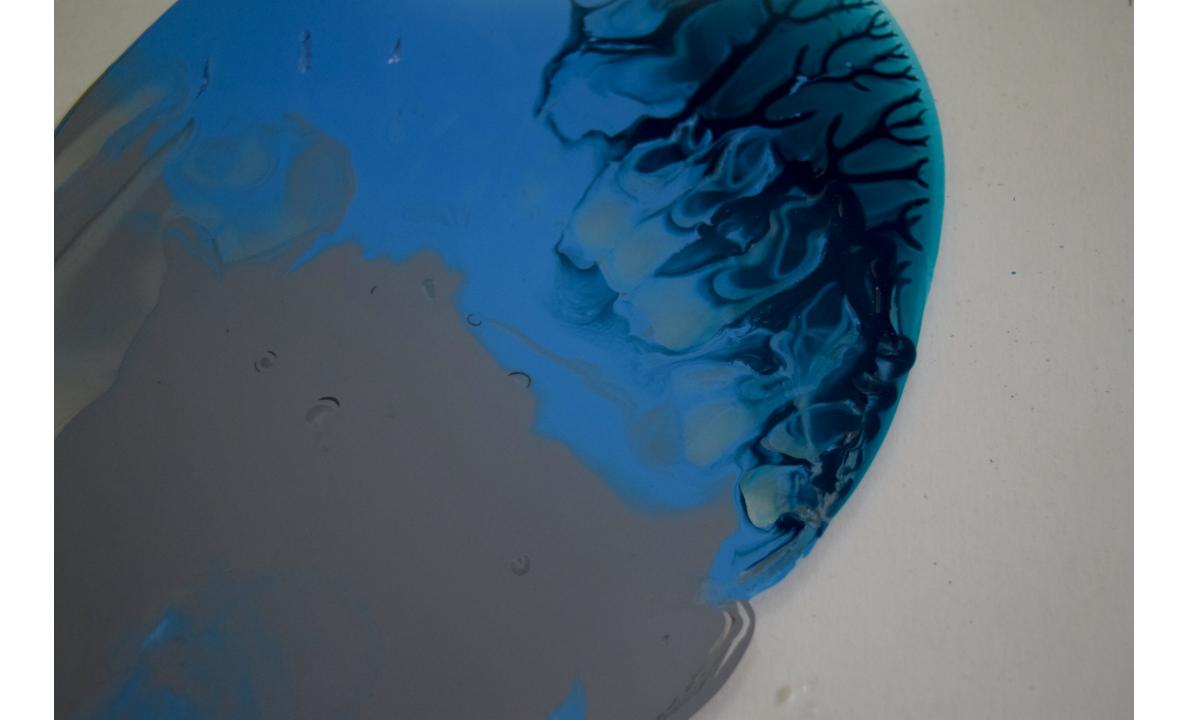

#### **PHOTOSERIES**

Photos taken of everyday random objects in such a way that they become abstract and lose its original identity creating a new visual.

I was inspired by rorschach images to create these series of paintings. The paint when sandwiched between layers formed its own shape and created a visual which can be interpreted by the viewer however they see it.

In the following slides I added both(front and back) sides of the painting as it can be seen from either side since it is transparent.

Details of the visuals.

Some experiments with the medium of video

https://youtu.be/MfLs5lupGVE