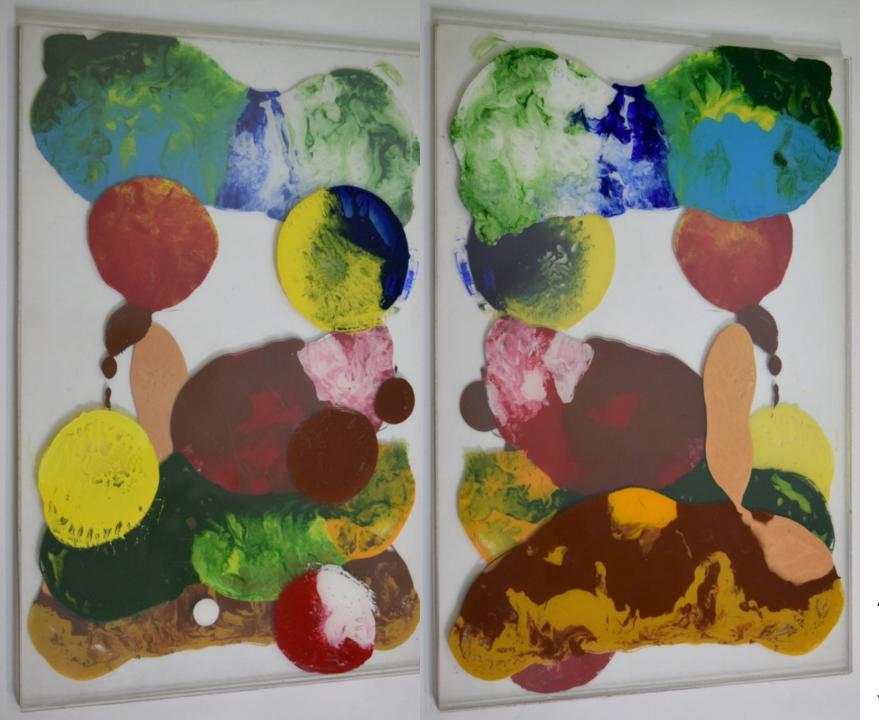

#### **PHOTOSERIES**

Photos taken of everyday random objects in such a way that they become abstract and lose its original identity creating a new visual.

I was inspired by rorschach images to create these series of paintings. The paint when sandwiched between layers formed its own shape and created a visual which can be interpreted by the viewer however they see it.

In the following slides I added both(front and back) sides of the painting as it can be seen from either side since it is transparent.

Details of the visuals.

Some experiments with the medium of video

https://youtu.be/MfLs5lupGVE