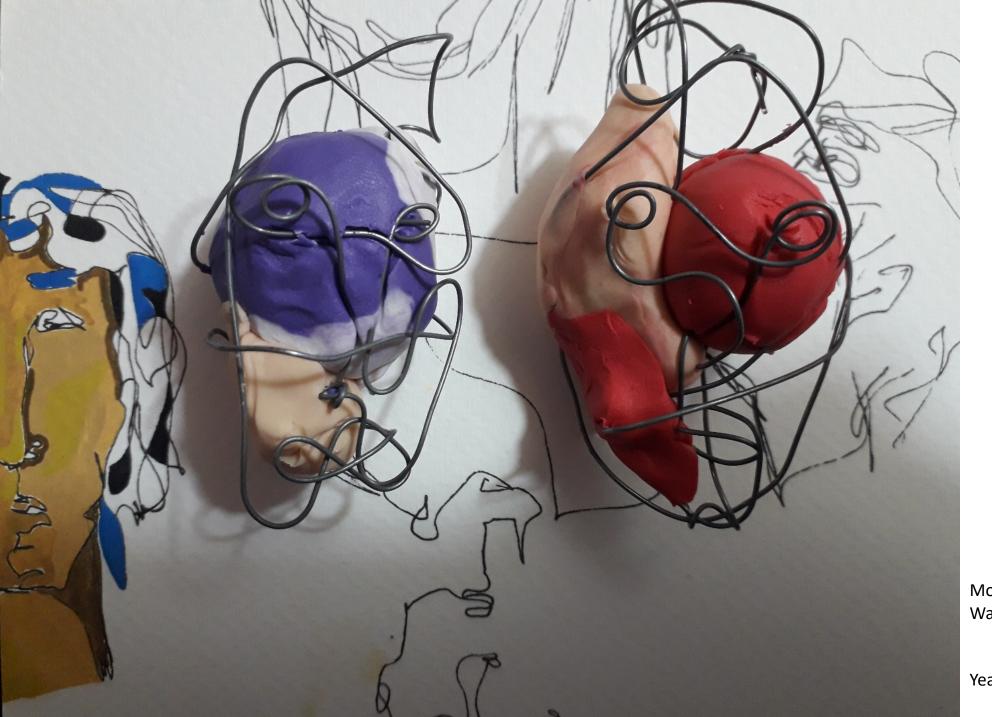

## Doodle drawings and sculptures.

For this next work I took my every day doodles (drawings that I had made when bored) and turned them into small wire Sculptures. I displayed them with my sketchbooks that had the doodles as references. These were all imaginative portraits.

Modeling clay and bendable wire Watercolour on sketchbook (drawing)