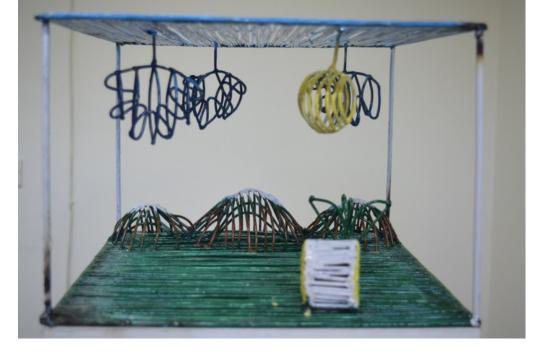

#### Outsourcing.

In this project we had to outsource an artwork. We were to think of an idea and have another person who is skilled at a particular craft make that for us.

I went to a welder and got this sculpture made. I converted a children's drawing into a 3 dimensional piece.

Welded metal