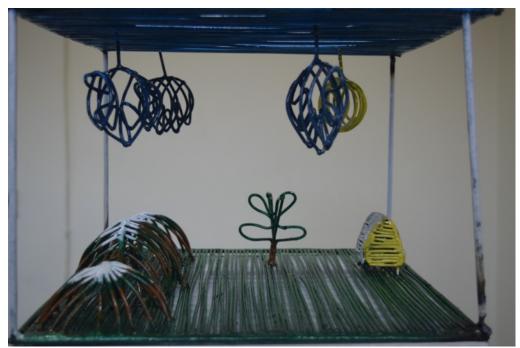

#### Outsourcing.

In this project we had to outsource an artwork. We were to think of an idea and have another person who is skilled at a particular craft make that for us.

I went to a welder and got this sculpture made. I converted a children's drawing into a 3 dimensional piece.

Welded metal