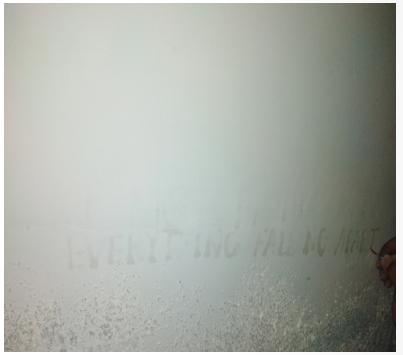

Consciousness
Lifted the veil of illusion
Disclosed the essence
Behind all this

Chaos

Pictures taken as the painting (miniature technique) was done on damp walls with time recording. The change is quite visible within short period of time.

Date: 01/07/2020

I will follow you
Take me, I will tell you
To the refuge of your silence
Let's see how this life is
Without your memory

Final pictures taken of the ephemeral art over damp wall with natural change.