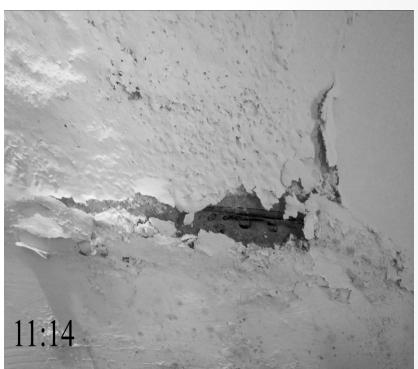

Consciousness
Lifted the veil of illusion
Disclosed the essence
Behind all this

Chaos

Pictures taken as the painting (miniature technique) was done on damp walls with time recording. The change is quite visible within short period of time.

Date: 01/07/2020

I will follow you
Take me, I will tell you
To the refuge of your silence
Let's see how this life is
Without your memory

Final pictures taken of the ephemeral art over damp wall with natural change.