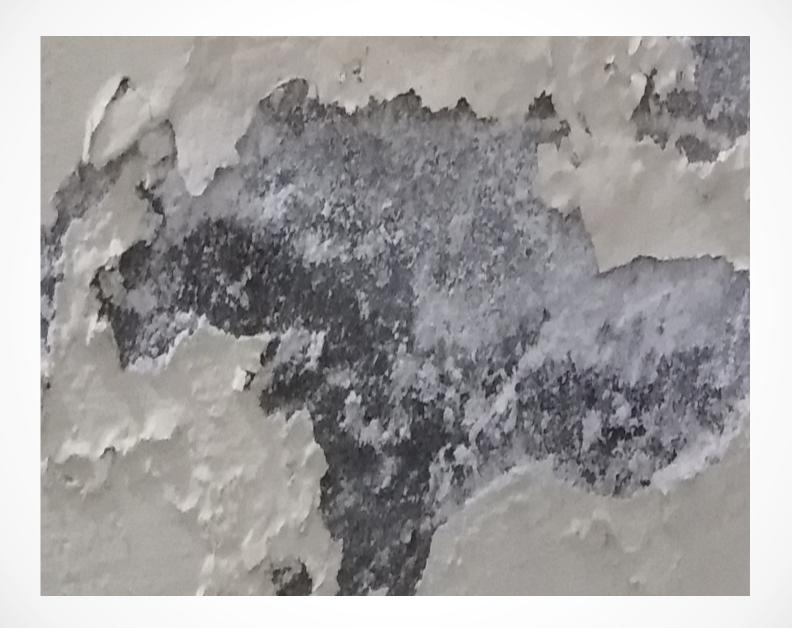

Consciousness
Lifted the veil of illusion
Disclosed the essence
Behind all this

Chaos

Pictures taken as the painting (miniature technique) was done on damp walls with time recording. The change is quite visible within short period of time.

Date: 01/07/2020

I will follow you
Take me, I will tell you
To the refuge of your silence
Let's see how this life is
Without your memory

Final pictures taken of the ephemeral art over damp wall with natural change.