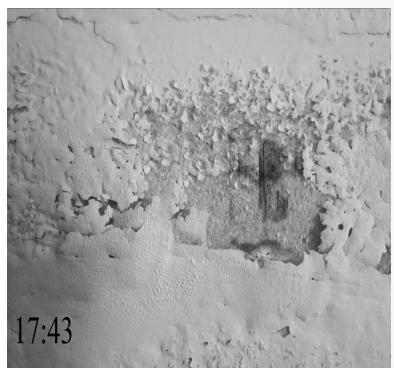

Consciousness
Lifted the veil of illusion
Disclosed the essence
Behind all this

Chaos

Pictures taken as the painting (miniature technique) was done on damp walls with time recording. The change is quite visible within short period of time.