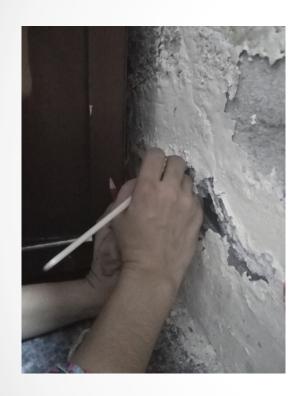

Consciousness
Lifted the veil of illusion
Disclosed the essence
Behind all this

Chaos

Pictures taken as the painting (miniature technique) was done on damp walls with time recording. The change is quite visible within short period of time.