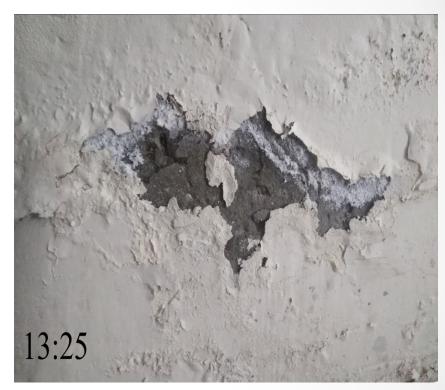

Consciousness
Lifted the veil of illusion
Disclosed the essence
Behind all this

Chaos

Pictures taken as the painting (miniature technique) was done on damp walls with time recording. The change is quite visible within short period of time.