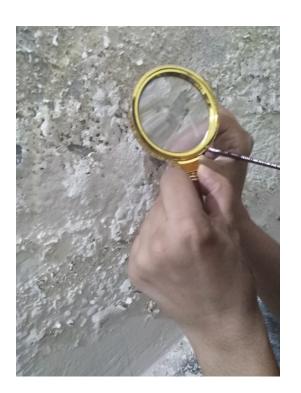

Consciousness
Lifted the veil of illusion
Disclosed the essence
Behind all this

Chaos

Pictures taken as the painting (miniature technique) was done on damp walls with time recording. The change is quite visible within short period of time.