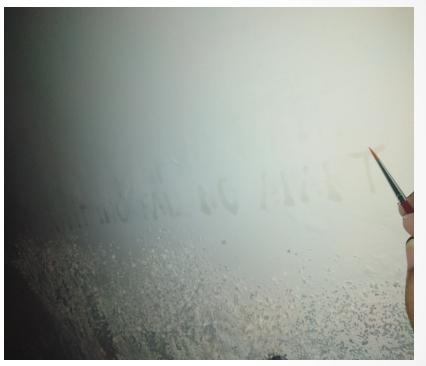

Consciousness
Lifted the veil of illusion
Disclosed the essence
Behind all this

Chaos

Pictures taken as the painting (miniature technique) was done on damp walls with time recording. The change is quite visible within short period of time.