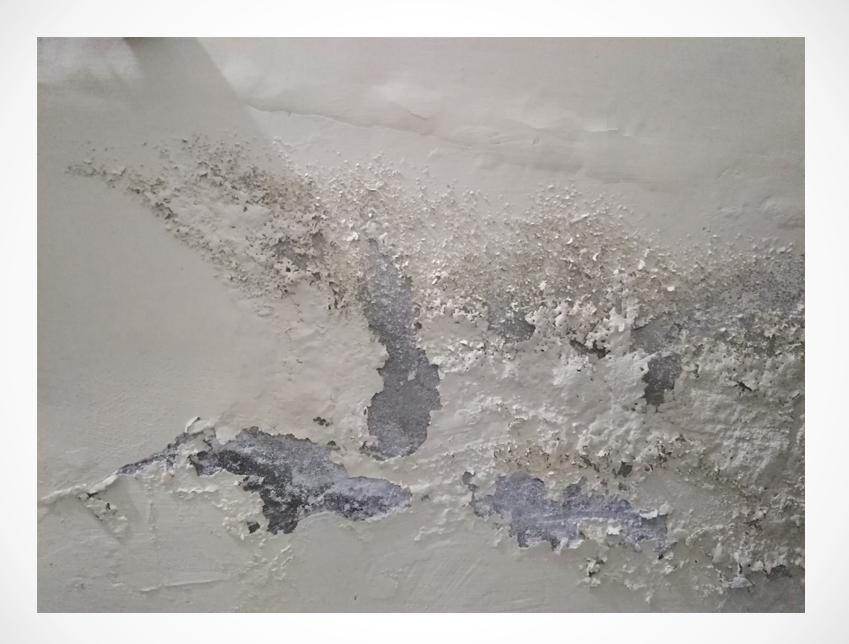

Consciousness
Lifted the veil of illusion
Disclosed the essence
Behind all this

Chaos

Pictures taken as the painting (miniature technique) was done on damp walls with time recording. The change is quite visible within short period of time.

Date: 07/07/2020