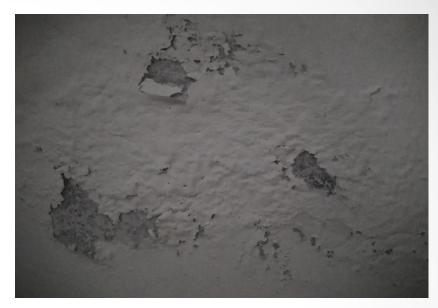

Consciousness
Lifted the veil of illusion
Disclosed the essence
Behind all this

Chaos

Pictures taken as the painting (miniature technique) was done on damp walls with time recording. The change is quite visible within short period of time.

Date: 01/07/2020

I will follow you
Take me, I will tell you
To the refuge of your silence
Let's see how this life is
Without your memory

Final pictures taken of the ephemeral art over damp wall with natural change.