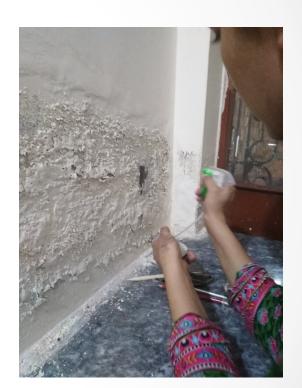

Consciousness
Lifted the veil of illusion
Disclosed the essence
Behind all this

Chaos

Pictures taken as the painting (miniature technique) was done on damp walls with time recording. The change is quite visible within short period of time.