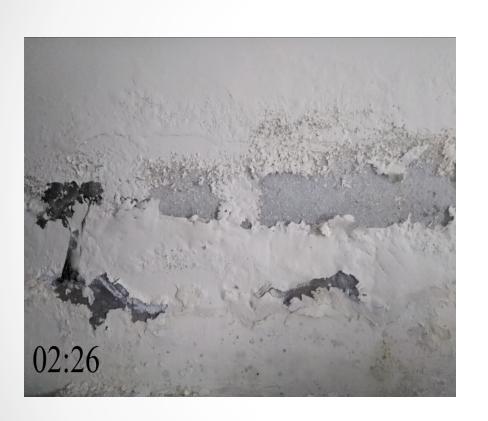

Date: 01/07/2020

I will follow you
Take me, I will tell you
To the refuge of your silence
Let's see how this life is
Without your memory

Final pictures taken of the ephemeral art over damp wall with natural change.