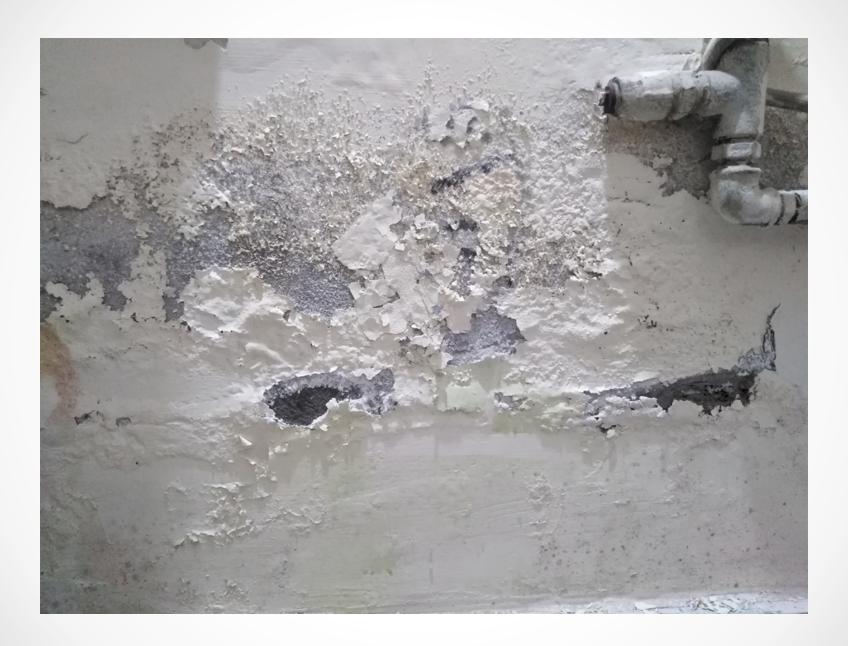

nd pencil

Samia Sharif Sum19-001 MA Art Education

## **Ephemeral**

Lasting a very short time, short-lived, transitory.
A glitch in matrix

Time Life Flashbacks A door, and in silence
Darkness burst out
Memories from heaven to earth
Walked in wet and without tracks









Consciousness
Lifted the veil of illusion
Disclosed the essence
Behind all this

Chaos













Pictures taken as the painting (miniature technique) was done on damp walls with time recording. The change is quite visible within short period of time.

Date: 01/07/2020

























I will follow you
Take me, I will tell you
To the refuge of your silence
Let's see how this life is
Without your memory

Final pictures taken of the ephemeral art over damp wall with natural change.

Date: 07/07/2020

















## Reminiscence of those days

Memories traveled
across the blue
until it reaches the golden
The arc of horizon
where it endures
through a whim of fate