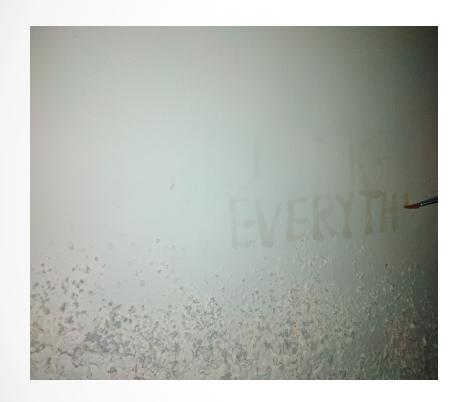

## Reminiscence of those days

Memories traveled
across the blue
until it reaches the golden
The arc of horizon
where it endures
through a whim of fate