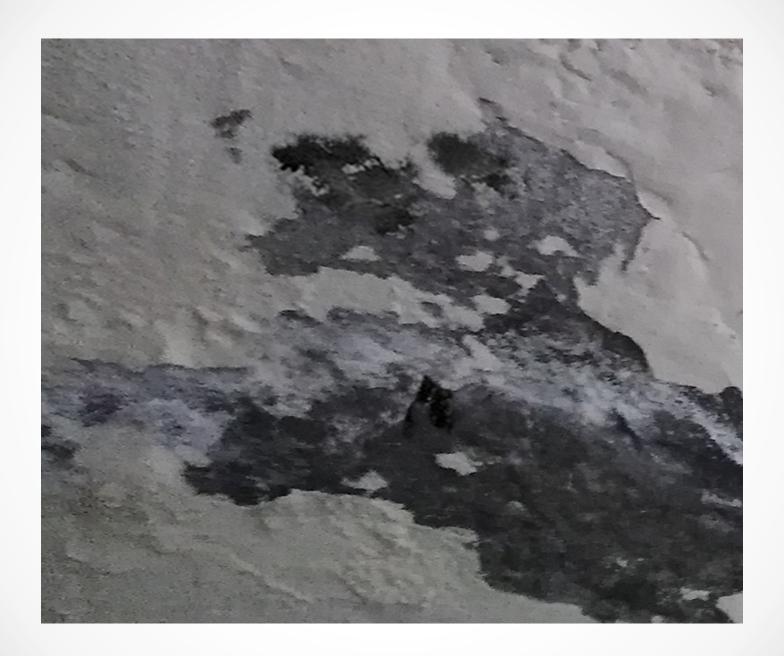

Consciousness
Lifted the veil of illusion
Disclosed the essence
Behind all this

Chaos

Pictures taken as the painting (miniature technique) was done on damp walls with time recording. The change is quite visible within short period of time.