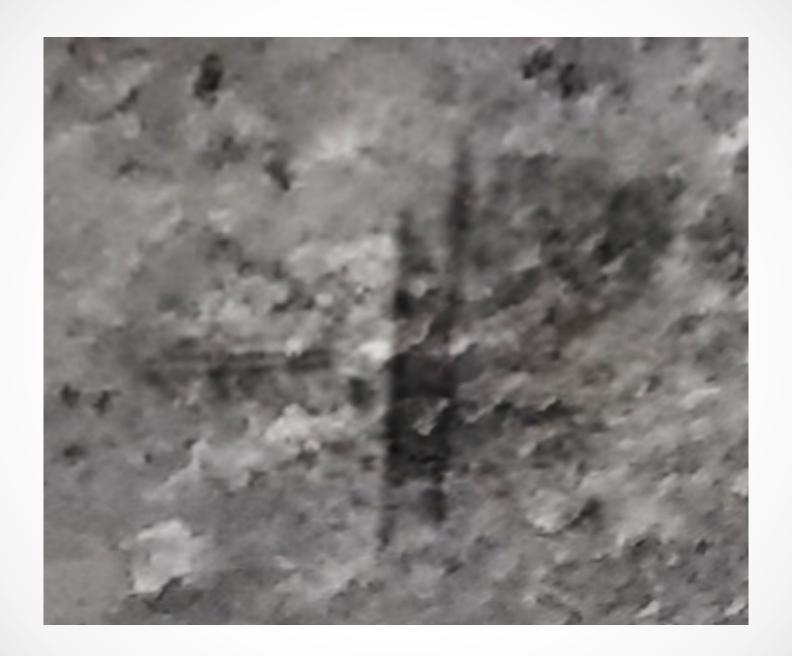

Consciousness
Lifted the veil of illusion
Disclosed the essence
Behind all this

Chaos

Pictures taken as the painting (miniature technique) was done on damp walls with time recording. The change is quite visible within short period of time.