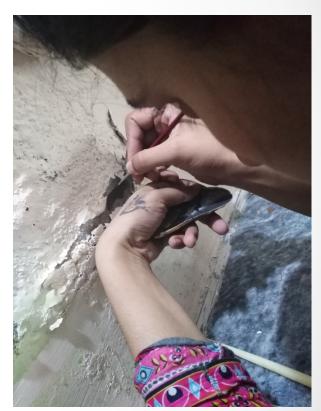

Consciousness
Lifted the veil of illusion
Disclosed the essence
Behind all this

Chaos

Pictures taken as the painting (miniature technique) was done on damp walls with time recording. The change is quite visible within short period of time.