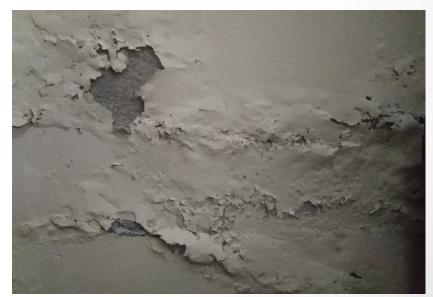

Consciousness
Lifted the veil of illusion
Disclosed the essence
Behind all this

Chaos

Pictures taken as the painting (miniature technique) was done on damp walls with time recording. The change is quite visible within short period of time.