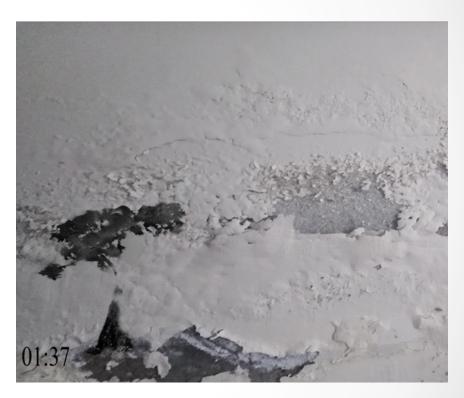

Date: 01/07/2020

I will follow you
Take me, I will tell you
To the refuge of your silence
Let's see how this life is
Without your memory

Final pictures taken of the ephemeral art over damp wall with natural change.