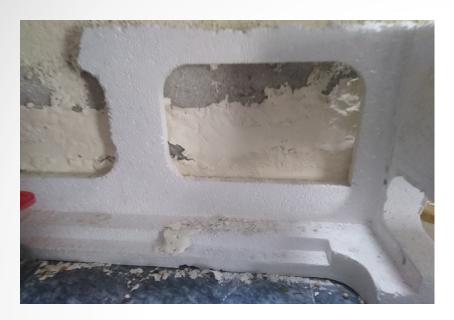

Consciousness
Lifted the veil of illusion
Disclosed the essence
Behind all this

Chaos

Pictures taken as the painting (miniature technique) was done on damp walls with time recording. The change is quite visible within short period of time.

Date: 01/07/2020

I will follow you
Take me, I will tell you
To the refuge of your silence
Let's see how this life is
Without your memory

Final pictures taken of the ephemeral art over damp wall with natural change.