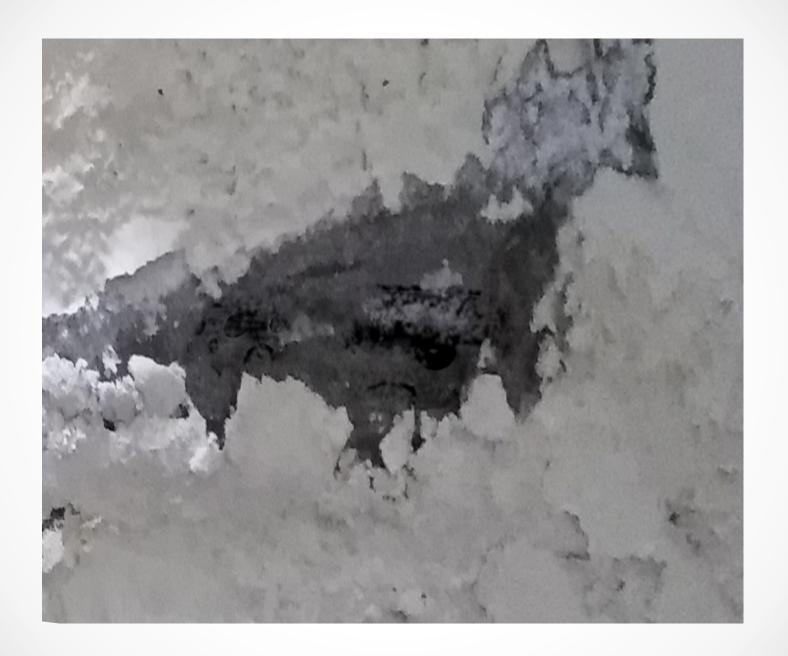

Consciousness
Lifted the veil of illusion
Disclosed the essence
Behind all this

Chaos

Pictures taken as the painting (miniature technique) was done on damp walls with time recording. The change is quite visible within short period of time.

Date: 01/07/2020

I will follow you
Take me, I will tell you
To the refuge of your silence
Let's see how this life is
Without your memory

Final pictures taken of the ephemeral art over damp wall with natural change.