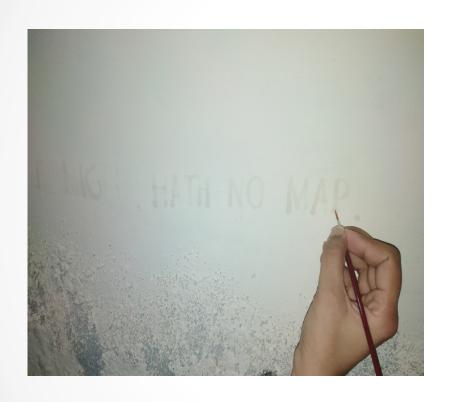

Consciousness
Lifted the veil of illusion
Disclosed the essence
Behind all this

Chaos

Pictures taken as the painting (miniature technique) was done on damp walls with time recording. The change is quite visible within short period of time.