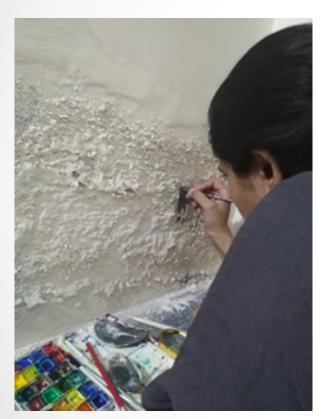

Consciousness
Lifted the veil of illusion
Disclosed the essence
Behind all this

Chaos

Pictures taken as the painting (miniature technique) was done on damp walls with time recording. The change is quite visible within short period of time.