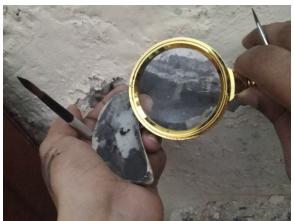

Consciousness
Lifted the veil of illusion
Disclosed the essence
Behind all this

Chaos

Pictures taken as the painting (miniature technique) was done on damp walls with time recording. The change is quite visible within short period of time.