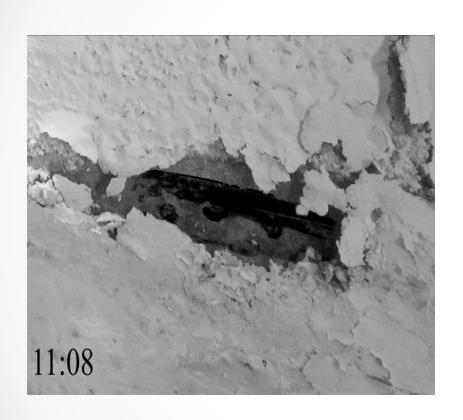

Consciousness
Lifted the veil of illusion
Disclosed the essence
Behind all this

Chaos

Pictures taken as the painting (miniature technique) was done on damp walls with time recording. The change is quite visible within short period of time.