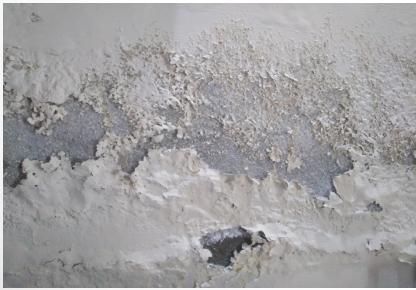

Consciousness
Lifted the veil of illusion
Disclosed the essence
Behind all this

Chaos

Pictures taken as the painting (miniature technique) was done on damp walls with time recording. The change is quite visible within short period of time.

Date: 01/07/2020

I will follow you
Take me, I will tell you
To the refuge of your silence
Let's see how this life is
Without your memory

Final pictures taken of the ephemeral art over damp wall with natural change.

Date: 07/07/2020